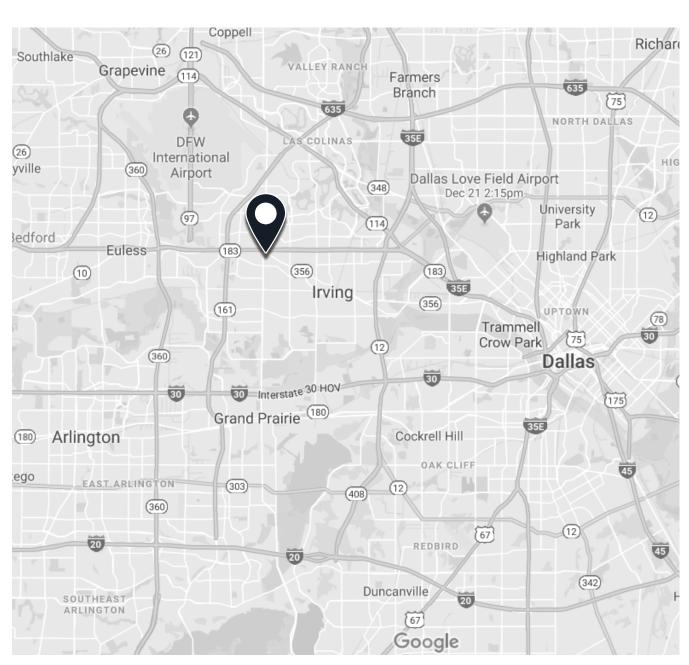

### LOCATION

### AREA OVERVIEW

Irving is a community of choice for residents of both the Dallas and the Fort Worth areas due to its proximity to major employment centers including Dallas-Fort Worth International Airport, Las Colinas, Downtown and Uptown Dallas and others.

#### **ACCESS AND VISIBILITY**

Further, Irving Towne Center offers incredible access and visibility due to its position at the junction of two of the region's main thoroughfares: SH-183 (Airport Freeway) and North Belt Line Road. The outstanding traffic counts including 199,495 vehicles per day for SH-183 and 81,156 VPD for North Belt Line Road.