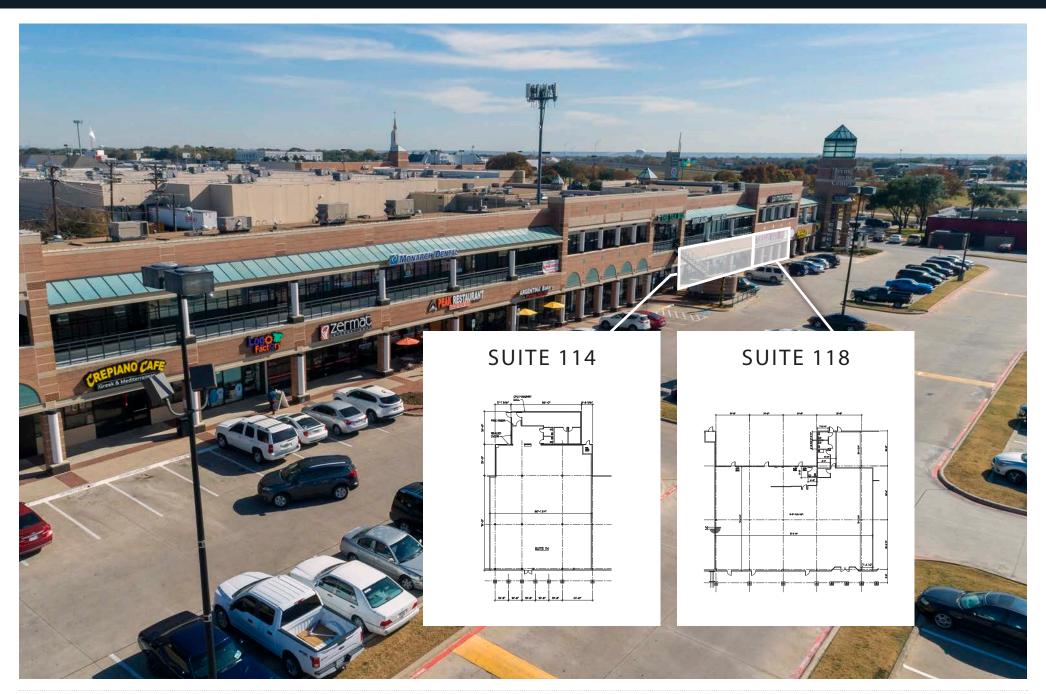

Fitness              | 4,760 sf |  |
| 218       | Chartwell Staffing Solutions | 1,384 sf |  |
| 222       | State Farm Insurance         | 915 sf   |  |
| 2420      | Verizon Wireless             | 3,571 sf |  |
| 2420a     | BB&T Bank                    | 2,329 sf |  |
| 2400      | On The Border                | 5,600 sf |  |
| 3421      | Chili's                      | 6,117 sf |  |
| Phase I   | II                           |          |  |
| 3301      | Car Toys                     | 6,000 sf |  |
| 3307      | Chandelier's, Etc.           | 4,636sf  |  |
| 3308      | Cato                         | 4,671 sf |  |
| 3311      | Thai Restaurant              | 1,600 sf |  |

Metrocell/Cell Tower

570 sf

2,000 sf

## SPACE PLAN | SUITES 3313 & 3305



## SPACE PLAN | SUITES 114 & 118



### LOCATION



### AREA OVERVIEW

Irving is a community of choice for residents of both the Dallas and the Fort Worth areas due to its proximity to major employment centers including Dallas-Fort Worth International Airport, Las Colinas, Downtown and Uptown Dallas and others.

#### **ACCESS AND VISIBILITY**

Further, Irving Towne Center offers incredible access and visibility due to its position at the junction of two of the region's main thoroughfares: SH-183 (Airport Freeway) and North Belt Line Road. The outstanding traffic counts including 199,495 vehicles per day for SH-183 and 81,156 VPD for North Belt Line Road.

### DEMOGRAPHICS

### **DEMOGRAPHICS**

The trade area for Irving Towne Center offers a dense market with affluent households and extremely strong daytime population tota