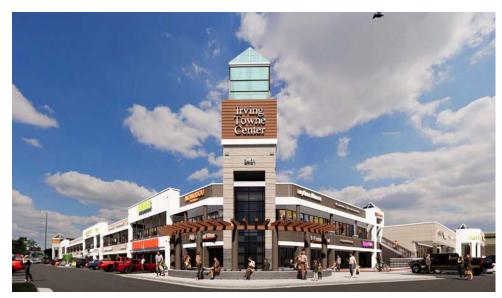

#### IRVING TOWNE CENTER RENOVATION

Currently, Irving Towne Center is in the midst of a major renovation that is adding:

- A new, brightened façade and key visibility elements
- LED and other lighting upgrades to increase visibility, security, and sense of place
- New directional signage and tenant signage
- Life-style elements including landscaping, seating areas, arbors, and green space