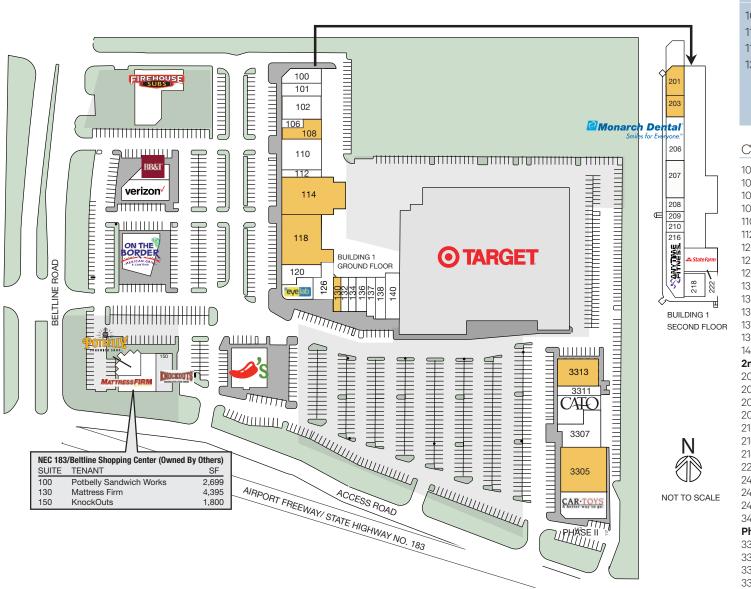

### SITE PLAN

| Available Space |          |           |          |  |  |
|-----------------|----------|-----------|----------|--|--|
| 108             | 2,310 sf | Phase I   | I        |  |  |
| 114             | 9,438 sf | 3305      | 8,000 sf |  |  |
| 118             | 8,796 sf | 3313      | 4,739 sf |  |  |
| 130             | 1,170 sf | 2nd Floor |          |  |  |
|                 |          | 201       | 2,000 sf |  |  |
|                 |          | 203       | 1,829 sf |  |  |
|                 |          |           |          |  |  |

#### Current Tenants

GL

Al's Formal Wear

| 101       | DFW Spine and Joint Center   | 2,000 sf |  |
|-----------|------------------------------|----------|--|
| 102       | Crepiano Restaurant          | 4,351 sf |  |
| 106       | Logo Factory 2               | 765 sf   |  |
| 110       | Petra Cafe                   | 3,183 sf |  |
| 112       | Argentina Bakery             | 1,875 sf |  |
| 120       | Realife Nutrition            | 1,911 sf |  |
| 122       | My EyeLab                    | 1,912 sf |  |
| 126       | Yogurt Zone                  | 2,527 sf |  |
| 132       | Giovanni's Pizzeria          | 973 sf   |  |
| 134       | Yummy Hut Pizzeria           | 1,103 sf |  |
| 136       | Eye Candy                    | 1,304 sf |  |
| 137       | Hertz                        | 1,322 sf |  |
| 138       | Zero Degrees                 | 1,603 sf |  |
| 140       | Caesars Nail Lounge          | 2,803 sf |  |
| 2nd Floor |                              |          |  |
| 206       | Monarch Dental               | 3,871 sf |  |
| 207       | ISE Academy                  | 2,019 sf |  |
| 208       | The Tax Box                  | 1,600 sf |  |
| 209       | Braiding Salon               | 750 sf   |  |
| 210       | Massage Workz                | 750 sf   |  |
| 216       | Anytime Fitness              | 4,760 sf |  |
| 218       | Chartwell Staffing Solutions | 1,384 sf |  |
| 222       | State Farm Insurance         | 915 sf   |  |
| 2420      | Verizon Wireless             | 3,571 sf |  |
| 2420a     | BB&T Bank                    | 2,329 sf |  |
| 2400      | On The Border                | 5,600 sf |  |
| 3421      | Chili's                      | 6,117 sf |  |
| Phase I   | II                           |          |  |
| 3301      | Car Toys                     | 6,000 sf |  |
| 3307      | Chandelier's, Etc.           | 4,636sf  |  |
| 3308      | Cato                         | 4,671 sf |  |
| 3311      | Thai Restaurant              | 1,600 sf |  |

Metrocell/Cell Tower

570 sf

2,000 sf