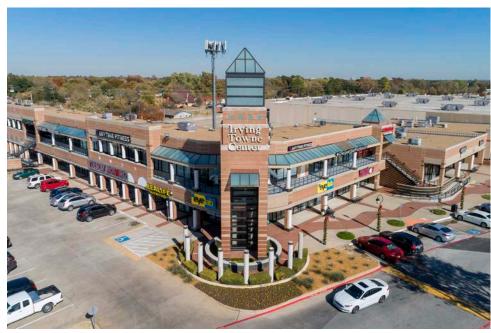

#### IRVING TOWNE CENTER RENOVATION

Currently, Irving Towne Center is in the midst of a major renovation that is adding:

- A new, brightened façade and key visibility elements
- LED and other lighting upgrades to increase visibility, security, and sense of place
- New directional signage and tenant signage
- Life-style elements including landscaping, seating areas, arbors, and green space

### TENANT MIX

# A COMMUNITY-FOCUSED TENANT MIX

In addition to Target, traffic draws at the center include:

- Retailers including Al's Formal Wear, Cato, Car Toys, Verizon Wireless and more;
- Restaurants & specialty food concepts such as Chili's, On The Border, Everest Restaurant, Giovanni's Pizzeria, Crepiano Restaurant Zero Degrees, Argentina Bakery, Yogurt Zone and more;
- Beauty, health & boutique fitness concepts including Caesars Nail Lounge, Braiding Salon, My EyeLab, Monarch Dental, Massage Workz, Realife Nutrition and Anytime Fitness;
- Services including BB&T Bank, The Tax Box, State Farm Insurance and others.