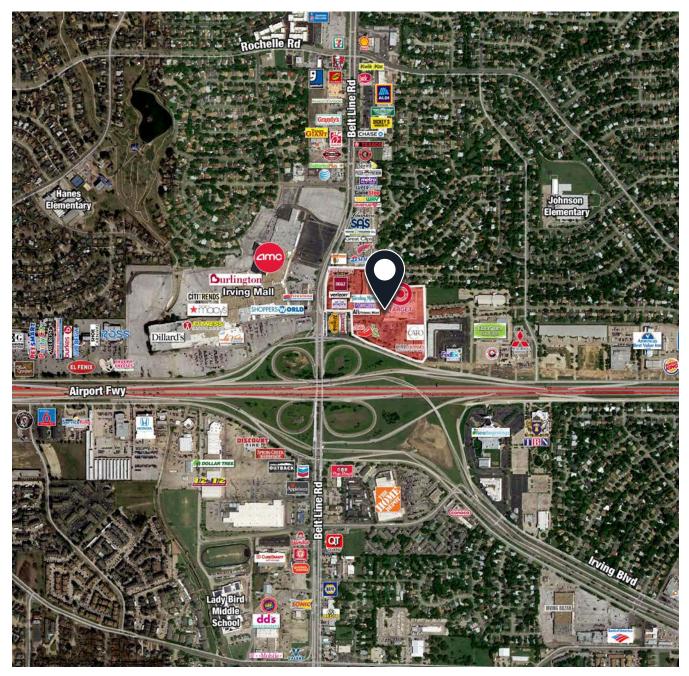

### LOCATION

### AREA OVERVIEW

Irving is a community of choice for residents of both the Dallas and the Fort Worth areas due to its proximity to major employment centers including Dallas-Fort Worth International Airport, Las Colinas, Downtown and Uptown Dallas and others.

#### **ACCESS AND VISIBILITY**

Further, Irving Towne Center offers incredible access and visibility due to its position at the junction of two of the region's main thoroughfares: SH-183 (Airport Freeway) and North Belt Line Road. The outstanding traffic counts including 199,495 vehicles per day for SH-183 and 81,156 VPD for North Belt Line Road.