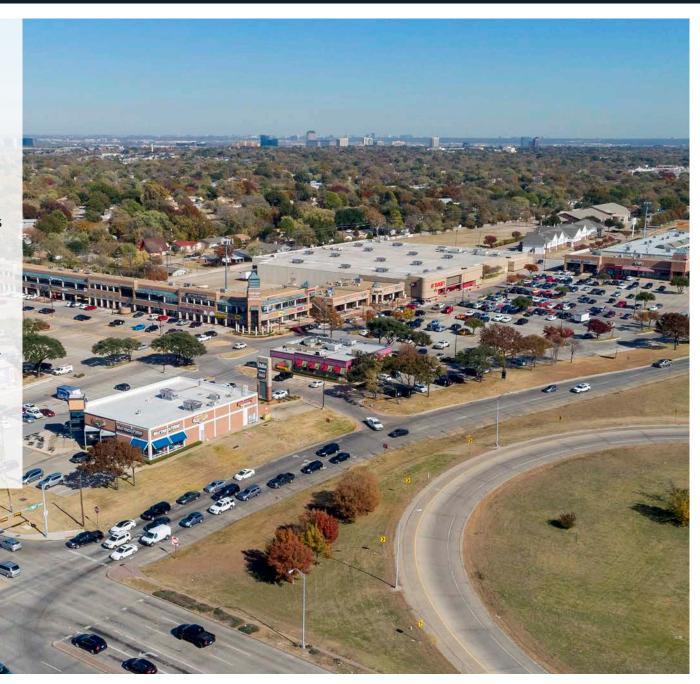

### LOCATION

### AREA OVERVIEW

Irving is a community of choice for residents of both the Dallas and the Fort Worth areas due to its proximity to major employment centers including Dallas-Fort Worth International Airport, Las Colinas, Downtown and Uptown Dallas and others.

#### **ACCESS AND VISIBILITY**

Further, Irving Towne Center offers incredible access and visibility due to its position at the junction of two of the region's main thoroughfares: SH-183 (Airport Freeway) and North Belt Line Road. The outstanding traffic counts including 199,495 vehicles per day for SH-183 and 81,156 VPD for North Belt Line Road.