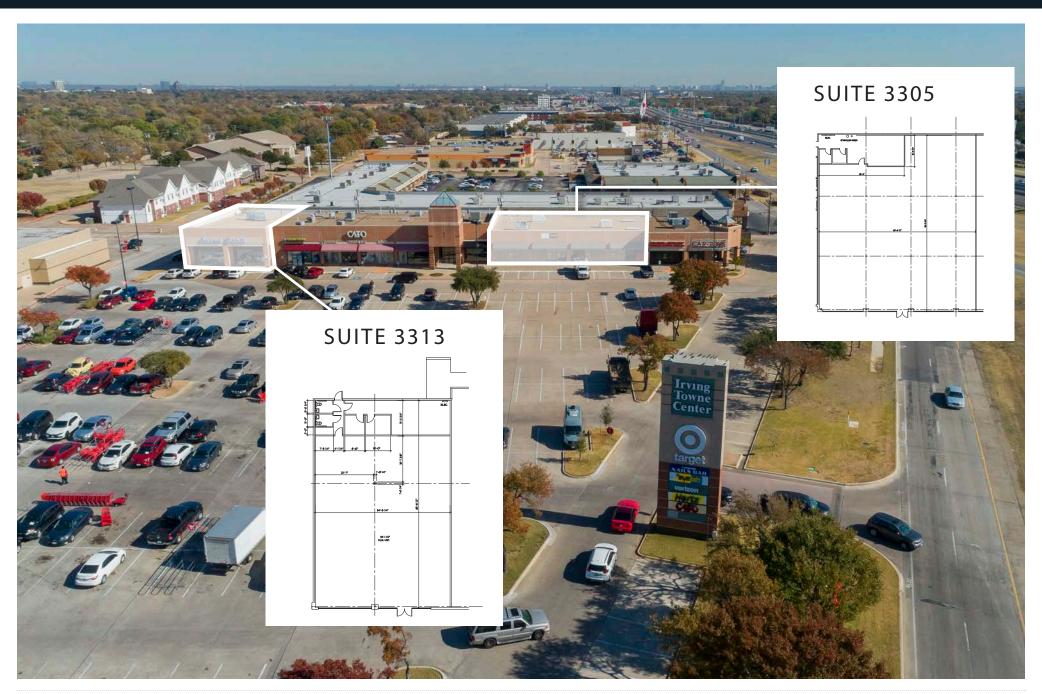

750 sf   |  |
| 216       | Anytime Fitness              | 4,760 sf |  |
| 218       | Chartwell Staffing Solutions | 1,384 sf |  |
| 222       | State Farm Insurance         | 915 sf   |  |
| 2420      | Verizon Wireless             | 3,571 sf |  |
| 2420a     | BB&T Bank                    | 2,329 sf |  |
| 2400      | On The Border                | 5,600 sf |  |
| 3421      | Chili's                      | 6,117 sf |  |
| Phase I   | II                           |          |  |
| 3301      | Car Toys                     | 6,000 sf |  |
| 3307      | Chandelier's, Etc.           | 4,636sf  |  |
| 3308      | Cato                         | 4,671 sf |  |
| 3311      | Thai Restaurant              | 1,600 sf |  |

Metrocell/Cell Tower

570 sf

2,000 sf

## SPACE PLAN | SUITES 3313 & 3305



## SPACE PLAN | SUITES 114 & 118



### LOCATION



### AREA OVERVIEW

Irving is a community of choice for residents of both the Dallas and the Fort Worth areas due to its proximity to major employment centers including Dallas-Fort Worth International Airport, Las Colinas, Downtown and Uptown Dallas and others.

#### **ACCESS AND VISIBILITY**

Further, Irving Towne Center offers incredible access and visibility due to its position at the junction of two of the region's main thoroughfares: SH-183 (Airport Freeway) and North Belt Line Road. The outstanding traffic counts including 199,495 vehicles per day for SH-183 and 81,156 VPD for North Belt Line Road.

### DEMOGRAPHICS

### **DEMOGRAPHICS**

The trade area for Irving Towne Center offers a dense market with affluent households and extr