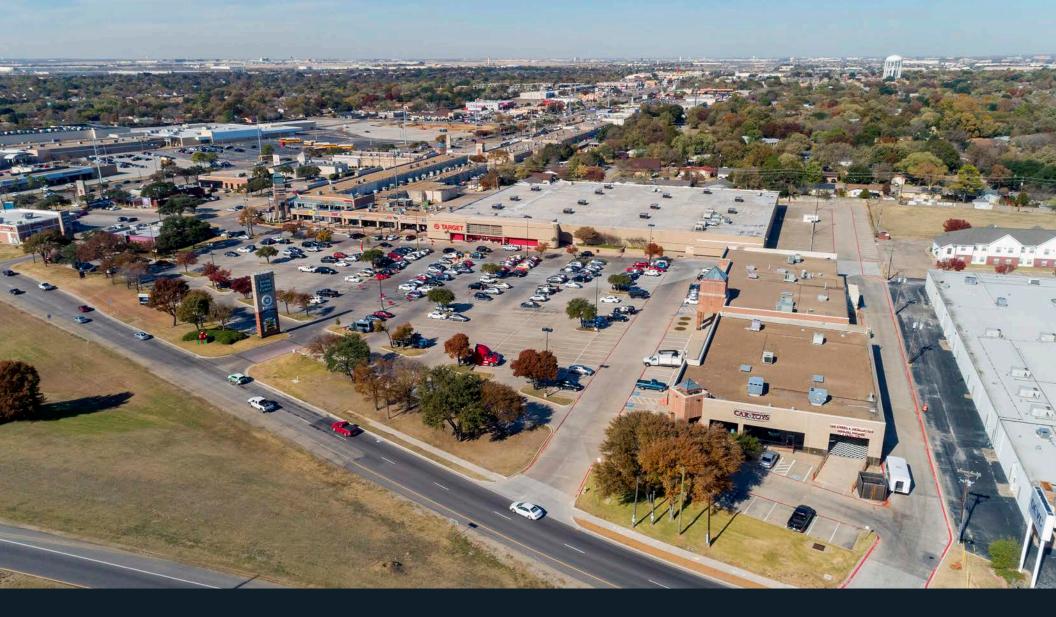

### **OVERVIEW**

Irving Towne Center is a region-draw retail landmark serving the dense Irving market.

The center features the powerful draw of the trade area's only Target store, as well as popular restaurants, retailers, fitness users, medical and beauty users, services and more. As a result of this regional-draw line-up, as well as a location at two of the area's most heavily trafficked thoroughfares, Irving Towne Center is ideally suited to the surrounding community.

The combination of the location and the tenant mix means that many of the concepts, such as Target, have been located at Irving Towne Center since it first opened in the 1980s.

### LOCATION